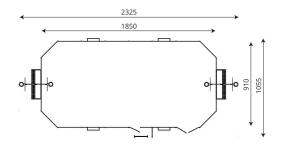

### **Product data**

| Length                                         | 2325 cm            |
|------------------------------------------------|--------------------|
| Width                                          | 1055 cm            |
| Total height                                   | 505 cm             |
| Age group                                      | 3+ years           |
| In accordance with norm EN                     | 15312:2007+A1:2010 |
| Weight of the heaviest part                    | 17,5 kg            |
| Dimensions of the largest part                 | 564 cm             |
| Availability of spare parts                    | YES                |
| Data is subject to change without prior paties |                    |