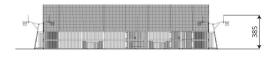

### **Product data**

| Length                                         | 2325 cm            |
|------------------------------------------------|--------------------|
| Width                                          | 1055 cm            |
| Total height                                   | 505 cm             |
| Age group                                      | 3+ years           |
| In accordance with norm EN                     | 15312:2007+A1:2010 |
| Weight of the heaviest part                    | 17,5 kg            |
| Dimensions of the largest part                 | 564 cm             |
| Availability of spare parts                    | YES                |
| Data is subject to change without prior paties |                    |