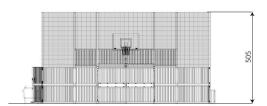

### **Product data**

| Length                                         | 2325 cm            |
|------------------------------------------------|--------------------|
| Width                                          | 1055 cm            |
| Total height                                   | 505 cm             |
| Age group                                      | 3+ years           |
| In accordance with norm EN                     | 15312:2007+A1:2010 |
| Weight of the heaviest part                    | 17,5 kg            |
| Dimensions of the largest part                 | 564 cm             |
| Availability of spare parts                    | YES                |
| Data is subject to change without prior paties |                    |