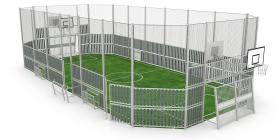

## **Product technical sheet ARENA 2404A9x21**

#### **Additional information**

- Generally available equipment for practicing many sports; equipment adapted for the disabled;
- equipment has a certificate issued by an accredited • entity or a declaration of conformity;
- no sharp edges or chinks that would pose a danger of jimming the head, fingers or any other body parts;
- anchoring on flat surface, 80/70/60 cm deep; •
- render is for reference only, the actual appearance of • the equipment and its color may vary;