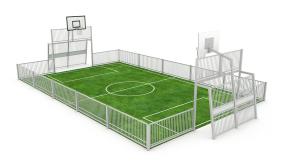

## **Additional information**

- Generally available equipment for practicing many sports; equipment adapted for the disabled;
- equipment has a certificate issued by an accredited entity or a declaration of conformity;
- no sharp edges or chinks that would pose a danger of jimming the head, fingers or any other body parts;
- anchoring on flat surface, 80/70/60 cm deep;
- render is for reference only, the actual appearance of the equipment and its color may vary;