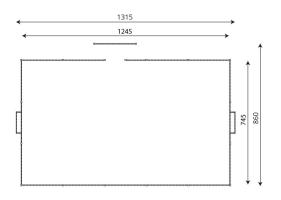

### **Product data**

| Length                         | 1315 cm            |
|--------------------------------|--------------------|
| Width                          | 860 cm             |
| Total height                   | 105 cm             |
| Age group                      | 3+ years           |
| In accordance with norm EN     | 15312:2007+A1:2010 |
| Weight of the heaviest part    | 17,5 kg            |
| Dimensions of the largest part | 242 cm             |
| Availability of spare parts    | YES                |
|                                |                    |