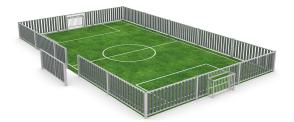

## Product technical sheet ARENA 2402C8x13

#### **Additional information**

- Generally available equipment for practicing many sports; equipment adapted for the disabled;
- equipment has a certificate issued by an accredited entity or a declaration of conformity;
- no sharp edges or chinks that would pose a danger of jimming the head, fingers or any other body parts;
- anchoring on flat surface, 80/70/60 cm deep;
- render is for reference only, the actual appearance of the equipment and its color may vary;