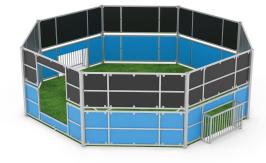

## **Product technical sheet ARENA 2401B6x7**

#### **Product data**

| Length                         | 615 cm             |
|--------------------------------|--------------------|
| Width                          | 670 cm             |
| Total height                   | 205 cm             |
| Age group                      | 3+ years           |
| In accordance with norm EN     | 15312:2007+A1:2010 |
| Weight of the heaviest part    | 23 kg              |
| Dimensions of the largest part | 270 cm             |
| Availability of spare parts    | YES                |
|                                |                    |