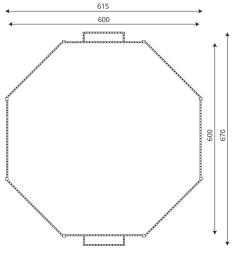

#### **Product data**

| Length                         | 615 cm             |
|--------------------------------|--------------------|
| Width                          | 670 cm             |
| Total height                   | 205 cm             |
| Age group                      | 3+ years           |
| In accordance with norm EN     | 15312:2007+A1:2010 |
| Weight of the heaviest part    | 23 kg              |
| Dimensions of the largest part | 270 cm             |
| Availability of spare parts    | YES                |
|                                |                    |